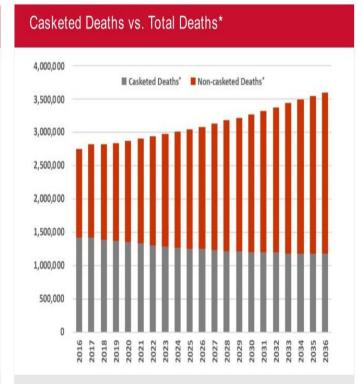

### **OUR MARKETS**

Customer base consolidating but still fragmented

Relatively stable demand driven by predictable trends: increased deaths and rising cremation rates

\*Company estimates. Data compiled from CDC, US Census Bureau, Industry reports and internal projections.