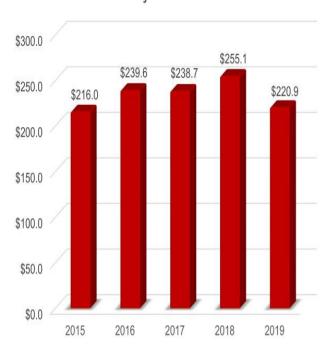

### SALES AND TOTAL ADJUSTED EBITDA

(Dollars in millions)

#### Total Adjusted EBITDA<sup>(1)</sup>

Note: See Disclaimer (Page 2) for Management's assessment of supplemental information related to total adjusted EBITDA.

(1) Total adjusted EBITDA is defined by the Company as earnings before interest, income taxes, depreciation, amortization and certain non-cash and/or non-recurring items that do not contribute directly to management's evaluation of its operating results. See reconciliation at Appendix A.

### **CONSOLIDATED RESULTS**

| (Dollars in thousands, except per share data) | Fiscal Year Ended September 30, |                    |              |  |  |  |  |  |  |
|-----------------------------------------------|---------------------------------|--------------------|--------------|--|--|--|--|--|--|
|                                               | 2017                            | 2018               | 2019         |  |  |  |  |  |  |
| Consolidated sales                            | ¢ 1 515 60                      | 08 \$ 1,602,580    | \$ 1,537,276 |  |  |  |  |  |  |
| Consolidated Sales                            | \$ 1,515,60                     | <i>σ</i> 1,002,300 | φ 1,557,276  |  |  |  |  |  |  |
| Net income (loss) attributable to Matthews    | \$ 74,36                        | \$ 107,371         | \$ (37,988)  |  |  |  |  |  |  |
| Total adjusted EBITDA <sup>(1)</sup>          | \$ 238,68                       | 33 \$ 255,114      | \$ 220,872   |  |  |  |  |  |  |
| Total adjusted EDITDA                         | Ψ 250,00                        | ου φ 200,114       | Ψ 220,072    |  |  |  |  |  |  |
| Diluted EPS                                   | \$ 2.2                          | 28 \$ 3.37         | \$ (1.21)    |  |  |  |  |  |  |
| (2)                                           | 2 23                            |                    |              |  |  |  |  |  |  |
| Non-GAAP adjusted EPS <sup>(2)</sup>          | \$ 3.6                          | 60 \$ 3.96         | \$ 3.31      |  |  |  |  |  |  |

### SEGMENT OPERATING RESULTS

| (Dollars in thousands)               | Fiscal Year Ended September 30, |              |              |  |  |  |
|--------------------------------------|---------------------------------|--------------|--------------|--|--|--|
|                                      | 2017                            | 2018         | 2019         |  |  |  |
| Sales:                               |                                 |              |              |  |  |  |
| SGK Brand Solutions                  | \$ 770,181                      | \$ 805,274   | \$ 743,869   |  |  |  |
| Memorialization                      | 615,882                         | 631,392      | 636,892      |  |  |  |
| Industrial Technologies              | 129,545                         | 165,914      | 156,515      |  |  |  |
| Consolidated Sales                   | \$ 1,515,608                    | \$ 1,602,580 | \$ 1,537,276 |  |  |  |
| Adjusted EBITDA:                     |                                 |              |              |  |  |  |
| SGK Brand Solutions                  | \$ 144,783                      | \$ 150,233   | \$ 119,493   |  |  |  |
| Memorialization                      | 139,192                         | 145,487      | 134,286      |  |  |  |
| Industrial Technologies              | 18,481                          | 25,864       | 24,082       |  |  |  |
| Corporate and Non-Operating          | (63,773)                        | (66,470)     | (56,989)     |  |  |  |
| Total Adjusted EBITDA <sup>(1)</sup> | \$ 238,683                      | \$ 255,114   | \$ 220,872   |  |  |  |