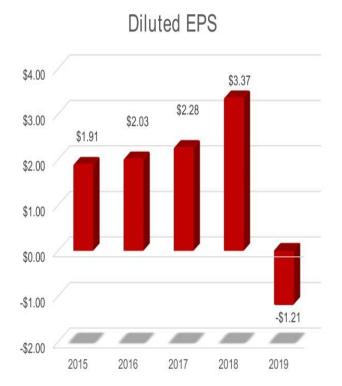

# EARNINGS PER SHARE (EPS)

Note: See Disclaimer (Page 2) for Management's assessment of supplemental information related to non-GAAP adjusted EPS.

(1) Non-GAAP adjusted EPS reflects certain adjustments to facilitate comparability and excludes intangible amortization and the non-service cost portion of pension/post-retirement expense. See reconciliation at Appendix B.

### **CONSOLIDATED RESULTS**

| (Dollars in thousands, except per share data) | Fiscal Year Ended September 30, |                    |              |  |  |  |  |  |  |
|-----------------------------------------------|---------------------------------|--------------------|--------------|--|--|--|--|--|--|
|                                               | 2017                            | 2018               | 2019         |  |  |  |  |  |  |
| Consolidated sales                            | ¢ 1 515 60                      | 08 \$ 1,602,580    | \$ 1,537,276 |  |  |  |  |  |  |
| Consolidated Sales                            | \$ 1,515,60                     | <i>σ</i> 1,002,300 | φ 1,557,276  |  |  |  |  |  |  |
| Net income (loss) attributable to Matthews    | \$ 74,36                        | \$ 107,371         | \$ (37,988)  |  |  |  |  |  |  |
| Total adjusted EBITDA <sup>(1)</sup>          | \$ 238,68                       | 33 \$ 255,114      | \$ 220,872   |  |  |  |  |  |  |
| Total adjusted EDITDA                         | Ψ 250,00                        | ου φ 200,114       | Ψ 220,072    |  |  |  |  |  |  |
| Diluted EPS                                   | \$ 2.2                          | 28 \$ 3.37         | \$ (1.21)    |  |  |  |  |  |  |
| (2)                                           | 2 23                            |                    |              |  |  |  |  |  |  |
| Non-GAAP adjusted EPS <sup>(2)</sup>          | \$ 3.6                          | 60 \$ 3.96         | \$ 3.31      |  |  |  |  |  |  |