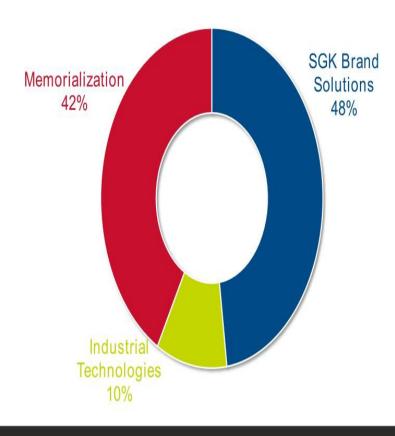

### FISCAL 2019 SEGMENT SALES

(% of Total)

Matthews

© 2019 Matthews International Corporation. All Rights Reserved.

### SEGMENT OPERATING RESULTS

| (Dollars in thousands)               | Fiscal Year Ended September 30, |              |              |  |  |  |
|--------------------------------------|---------------------------------|--------------|--------------|--|--|--|
|                                      | 2017                            | 2018         | 2019         |  |  |  |
| Sales:                               |                                 |              |              |  |  |  |
| SGK Brand Solutions                  | \$ 770,181                      | \$ 805,274   | \$ 743,869   |  |  |  |
| Memorialization                      | 615,882                         | 631,392      | 636,892      |  |  |  |
| Industrial Technologies              | 129,545                         | 165,914      | 156,515      |  |  |  |
| Consolidated Sales                   | \$ 1,515,608                    | \$ 1,602,580 | \$ 1,537,276 |  |  |  |
| Adjusted EBITDA:                     |                                 |              |              |  |  |  |
| SGK Brand Solutions                  | \$ 144,783                      | \$ 150,233   | \$ 119,493   |  |  |  |
| Memorialization                      | 139,192                         | 145,487      | 134,286      |  |  |  |
| Industrial Technologies              | 18,481                          | 25,864       | 24,082       |  |  |  |
| Corporate and Non-Operating          | (63,773)                        | (66,470)     | (56,989)     |  |  |  |
| Total Adjusted EBITDA <sup>(1)</sup> | \$ 238,683                      | \$ 255,114   | \$ 220,872   |  |  |  |