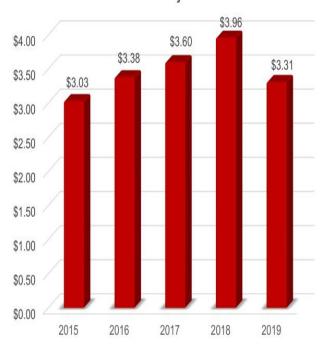

# EARNINGS PER SHARE (EPS)

Note: See Disclaimer (Page 2) for Management's assessment of supplemental information related to non-GAAP adjusted EPS.

(1) Non-GAAP adjusted EPS reflects certain adjustments to facilitate comparability and excludes intangible amortization and the non-service cost portion of pension/post-retirement expense. See reconciliation at Appendix B.

### **CONSOLIDATED RESULTS**

| (Dollars in thousands, except per share data) | Fiscal Year Ended September 30, |                    |              |  |  |  |  |  |  |
|-----------------------------------------------|---------------------------------|--------------------|--------------|--|--|--|--|--|--|
|                                               | 2017                            | 2018               | 2019         |  |  |  |  |  |  |
| Consolidated sales                            | ¢ 1 515 60                      | 08 \$ 1,602,580    | \$ 1,537,276 |  |  |  |  |  |  |
| Consolidated Sales                            | \$ 1,515,60                     | <i>σ</i> 1,002,300 | φ 1,557,276  |  |  |  |  |  |  |
| Net income (loss) attributable to Matthews    | \$ 74,36                        | \$ 107,371         | \$ (37,988)  |  |  |  |  |  |  |
| Total adjusted EBITDA <sup>(1)</sup>          | \$ 238,68                       | 33 \$ 255,114      | \$ 220,872   |  |  |  |  |  |  |
| Total adjusted EDITDA                         | Ψ 250,00                        | ου φ 200,114       | Ψ 220,072    |  |  |  |  |  |  |
| Diluted EPS                                   | \$ 2.2                          | 28 \$ 3.37         | \$ (1.21)    |  |  |  |  |  |  |
| (2)                                           | 2 23                            |                    |              |  |  |  |  |  |  |
| Non-GAAP adjusted EPS <sup>(2)</sup>          | \$ 3.6                          | 60 \$ 3.96         | \$ 3.31      |  |  |  |  |  |  |