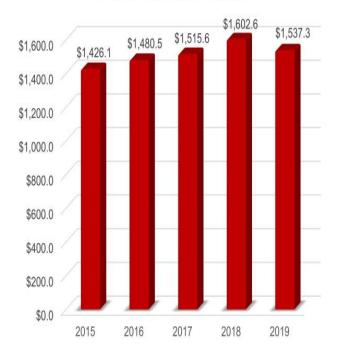

### SALES AND TOTAL ADJUSTED EBITDA

(Dollars in millions)

#### Consolidated Sales

### **CONSOLIDATED RESULTS**

| (Dollars in thousands, except per share data) | Fiscal Year Ended September 30, |                    |              |  |  |  |  |  |  |
|-----------------------------------------------|---------------------------------|--------------------|--------------|--|--|--|--|--|--|
|                                               | 2017                            | 2018               | 2019         |  |  |  |  |  |  |
| Consolidated sales                            | ¢ 1 515 60                      | 08 \$ 1,602,580    | \$ 1,537,276 |  |  |  |  |  |  |
| Consolidated Sales                            | \$ 1,515,60                     | <i>σ</i> 1,002,300 | φ 1,557,276  |  |  |  |  |  |  |
| Net income (loss) attributable to Matthews    | \$ 74,36                        | \$ 107,371         | \$ (37,988)  |  |  |  |  |  |  |
| Total adjusted EBITDA <sup>(1)</sup>          | \$ 238,68                       | 33 \$ 255,114      | \$ 220,872   |  |  |  |  |  |  |
| Total adjusted EDITDA                         | Ψ 250,00                        | ου φ 200,114       | Ψ 220,072    |  |  |  |  |  |  |
| Diluted EPS                                   | \$ 2.2                          | 28 \$ 3.37         | \$ (1.21)    |  |  |  |  |  |  |
| (2)                                           | 2 23                            |                    |              |  |  |  |  |  |  |
| Non-GAAP adjusted EPS <sup>(2)</sup>          | \$ 3.6                          | 60 \$ 3.96         | \$ 3.31      |  |  |  |  |  |  |

### SEGMENT OPERATING RESULTS

| (Dollars in thousands)               | Fiscal Year Ended September 30, |              |              |  |  |  |
|--------------------------------------|---------------------------------|--------------|--------------|--|--|--|
|                                      | 2017                            | 2018         | 2019         |  |  |  |
| Sales:                               |                                 |              |              |  |  |  |
| SGK Brand Solutions                  | \$ 770,181                      | \$ 805,274   | \$ 743,869   |  |  |  |
| Memorialization                      | 615,882                         | 631,392      | 636,892      |  |  |  |
| Industrial Technologies              | 129,545                         | 165,914      | 156,515      |  |  |  |
| Consolidated Sales                   | \$ 1,515,608                    | \$ 1,602,580 | \$ 1,537,276 |  |  |  |
| Adjusted EBITDA:                     |                                 |              |              |  |  |  |
| SGK Brand Solutions                  | \$ 144,783                      | \$ 150,233   | \$ 119,493   |  |  |  |
| Memorialization                      | 139,192                         | 145,487      | 134,286      |  |  |  |
| Industrial Technologies              | 18,481                          | 25,864       | 24,082       |  |  |  |
| Corporate and Non-Operating          | (63,773)                        | (66,470)     | (56,989)     |  |  |  |
| Total Adjusted EBITDA <sup>(1)</sup> | \$ 238,683                      | \$ 255,114   | \$ 220,872   |  |  |  |