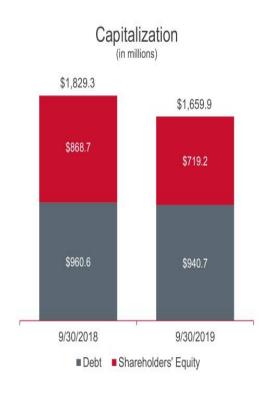

## CAPITAL ALLOCATION PRIORITIES

#### **Debt Reduction**

Target less than 3x Adjusted EBITDA<sup>(1)</sup>