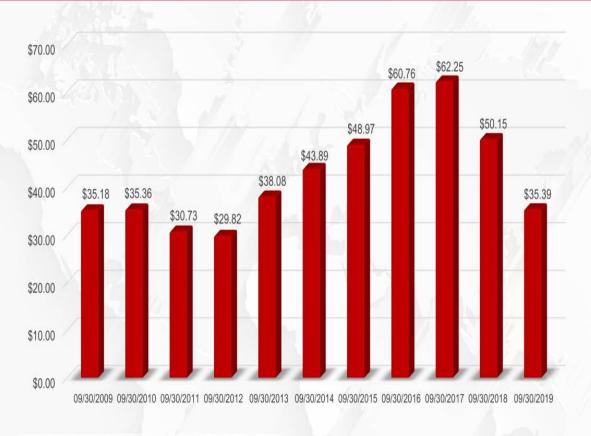

# COMMON STOCK PRICE

Note: Stock price obtained from NASDAQ for each respective month-end period.